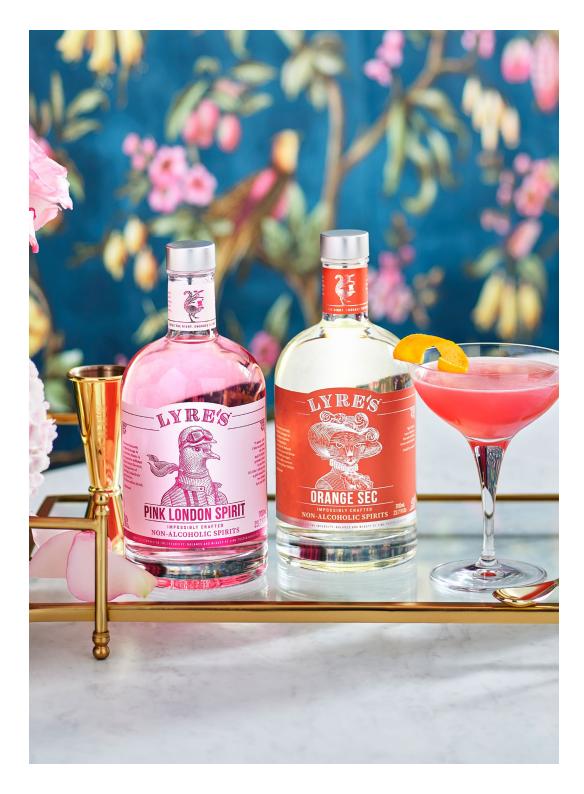

## LYRE'S PINK COSMOPOLITAN

The legend is back and better than ever. Pink London Spirit parties alongside the Lyre's Orange Sec to offer sweet citrus notes with fresh strawberry and cranberry. Feel free to grab your squad and hit the town with the drink that never sleeps!

## **INGREDIENTS**

1.5 parts (45mL/ 1.5 Fl Oz) Lyre's Pink London Spirit
0.5 parts (15mL/ 0.5 Fl Oz) Lyre's Orange Sec
0.5 parts (15mL/ 0.5 Fl Oz) lime juice
1 part (30mL/ 1 Fl Oz) cranberry juice
0.25 parts (7.5mL/ 0.25 Fl Oz) premium strawberry syrup
Lemon twist (place inside shaker - optional)

## **METHOD**

Hard shake with ice, fine strain

**GLASS** 

Coupette

**GARNISH** 

Orange zest

Libations!